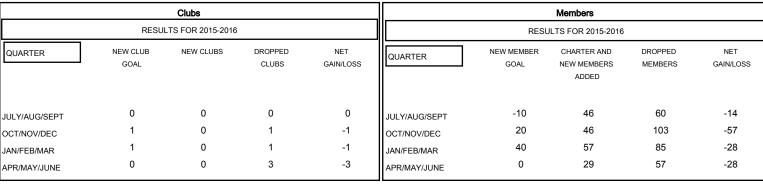

## MONTHLY MEMBERSHIP PROGRESS REPORT

District 2 S2

Results as of: 5/31/2016

HAL GRIFFIN **LOCATION TEXAS** GMT CA 1



## GOALS AND ACTUAL NEW CLUBS CUMULATIVE



## GOALS AND ACTUAL MEMBERS CUMULATIVE



| -■-  | CURRENT YEAR GOALS FOR NEW | V |
|------|----------------------------|---|
| мемв | ERS                        |   |

CURRENT YEAR ACTUAL MEMBERS

- LAST YEAR ACTUAL MEMBERS

| DROPPED CLUBS: 5 |     |
|------------------|-----|
| DROPPED MEMBERS  |     |
| DECEASED         | 20  |
| CLUB CANCELLED   | 28  |
| OTHER            | 257 |
| TOTAL            | 305 |

| 39 CLUBS OF 58 ADDED 1 OR MORE<br>NEW MEMBERS | GENDER DISTRIBU<br>MALE<br>FEMALE     | TION<br>921 (57.63%)<br>677 (42.37%) |            |
|-----------------------------------------------|---------------------------------------|--------------------------------------|------------|
| CLICK HERE FOR HEALTH ASSESSMENT DATA         | FAMI