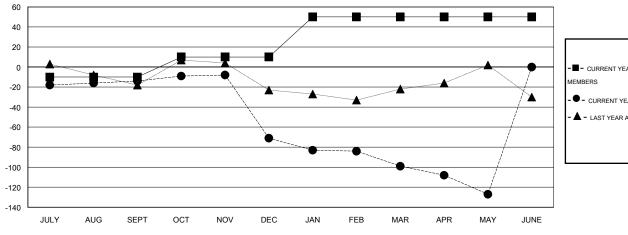

## GOALS AND ACTUAL MEMBERS CUMULATIVE

| -■-  | CURRENT YEAR GOALS FOR NEW | V |
|------|----------------------------|---|
| мемв | ERS                        |   |

CURRENT YEAR ACTUAL MEMBERS

- LAST YEAR ACTUAL MEMBERS